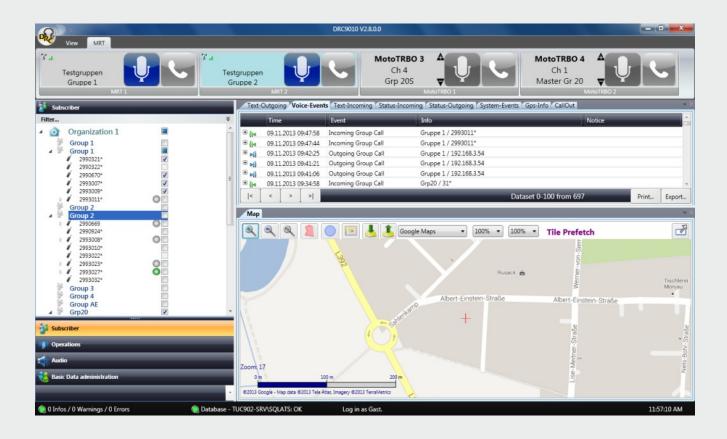

## **Application**

The DRC9010 PC is a control console for MotoTRBO radio devices. It is providing diverse functions for control of single devices and fleets. From this workstation upto four radio devices may be controlled. The DCR9010 governs speech events and TMS-messages (Text Messaging Service) for individual subscribers or groups. Customization to special performance requirements available upon request.

Via the list of participants the dispatcher obtains the actual group constitution and their status information. By means of the list the dispatcher is able to directly address to the subscribers and groups.

## **Features**

- Control of several central office radio devices
- · Administration of single and group calls
- List for administration of organizations, groups and individual subscribers
- · Dispatch and receipt of text messages
- Dispatcher functions with status indication
- Emergency call functionalities
- Chronological lists regarding speech events and TMS
- · Optional extras:
- AVL/GIS system for map display
- CallOut administration (optionboard DMR910 with CallOut Option is necessary)